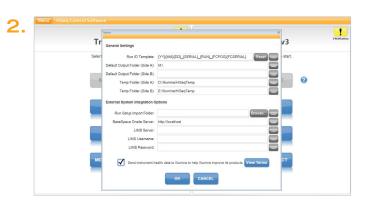

## Follow these steps to get connected

- From the Home Screen, click Menu
- From the pull-down menu, select Tools then Options
- Ensure the box next to Send instrument performance data to Illumina is selected
- Click **OK**